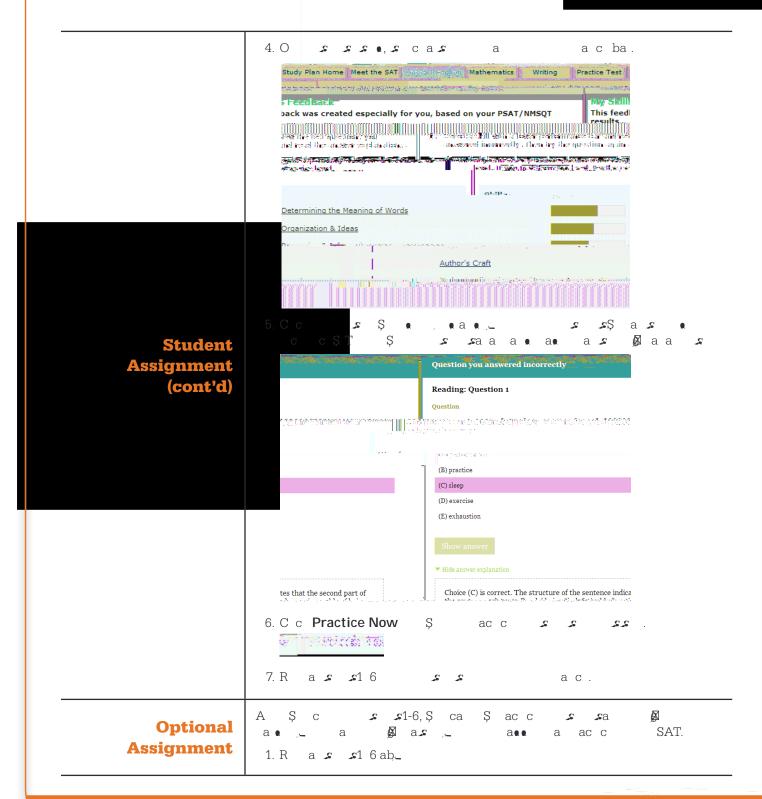

## My College QuickStart™ Lesson Plan:

| Name:                   |                                                                                                                                                         |
|-------------------------|---------------------------------------------------------------------------------------------------------------------------------------------------------|
| Grade Level(s)          | Ga. 29 12                                                                                                                                               |
| Goal(s)                 | S • s a s s MŞSATS • ŞPa . s a • a SAT .                                                                                                                |
| Time Required           | 45 5                                                                                                                                                    |
| Materials Needed        | · Ac acc ss a  · Acc ss M\$C Q c S a  - AMCSATS •\$Pa s                                                                                                 |
| <b>Before You Begin</b> | Bs aasesca accs MSC Ocsa accs                                                                                                                           |
| Student<br>Objectives   | · Io S S S S O S S S O S S O S S O S S O S S O S S O S S S O S S S O S S S O S S S O S S S S S S S S S S S S S S S S S S S S                            |
| Student<br>Assignment   | 1. G www.collegeboard.com/quickstart a • \$ . 2. O c \$ ' \$ • , c c a b ab • M\$ SATS • \$Pa _  3. C c ab Critical Reading, Mathematics Writing. T c c |
|                         | My Skills Feedback ab b                                                                                                                                 |